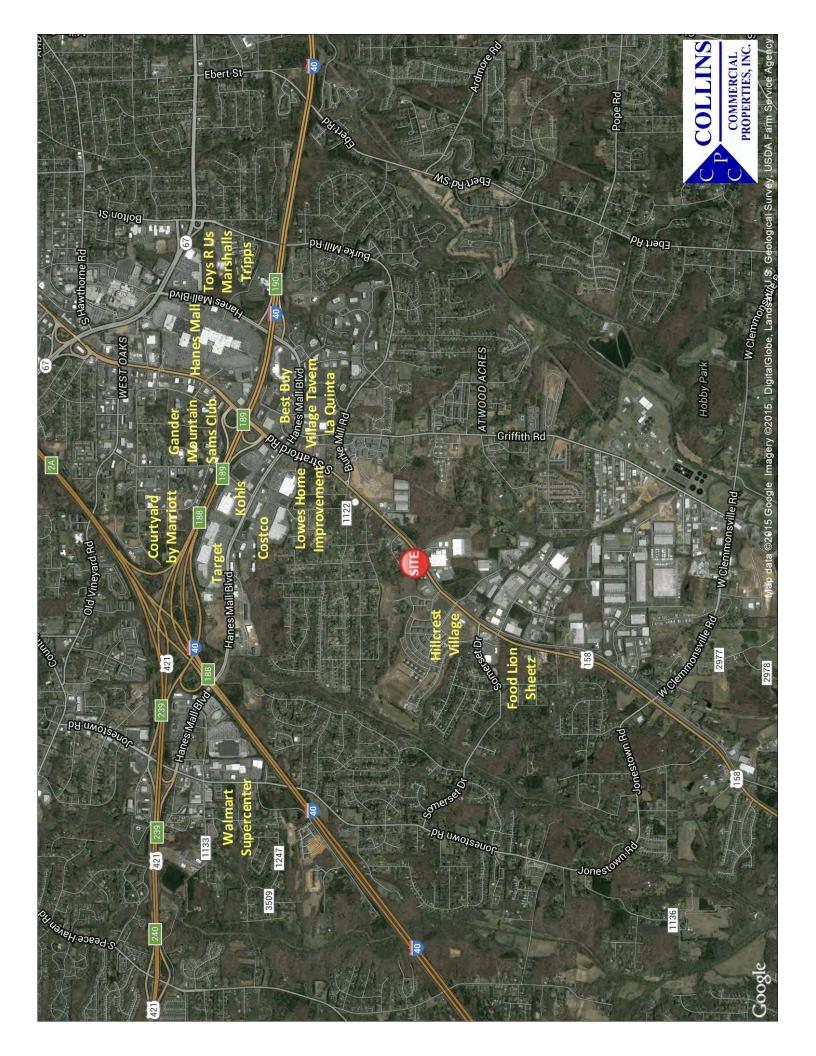

## +/- 1.30 Acres—HB Zoning—Ground Lease or Build-to-Suit South Stratford Road West of Hanes Mall Boulevard Winston Salem, North Carolina

| Site Details: | Strategically located between Hanes Mall Boulevard—Forsyth County's Predominant Retail Corridor—and Hillcrest Village. "Going Home" side of Stratford Road to Clemmons area. |  |  |  |
|---------------|------------------------------------------------------------------------------------------------------------------------------------------------------------------------------|--|--|--|
| Zoning:       | Liberal Highway Business (HB) Zoning with No Conditions                                                                                                                      |  |  |  |
| Site Size:    | 225' of Frontage on Stratford Road by +/-250' Deep                                                                                                                           |  |  |  |
| Topography:   | Rough Graded Pad, falling gently to back of site.                                                                                                                            |  |  |  |
| Area Retail:  | Sheetz, Food Lion, Lowes Home Improvement, Cities Grill, Village<br>Tavern, CVS/pharmacy, La Quinta Hotel, Best Buy, Home Depot, others                                      |  |  |  |

| <b>Demographic Profile:</b> |                                  | <u>1 Mile</u> | <u>3 Mile</u> | <u>5 Mile</u> |
|-----------------------------|----------------------------------|---------------|---------------|---------------|
| (SUSA 2023)                 | Population:                      | 6,596         | 51,366        | 138,615       |
|                             | <b>Average Household Income:</b> | \$81,003      | \$82,810      | \$104,424     |
|                             | Labor Force:                     | 5,323         | 41,512        | 111,472       |
| Traffic Counts:             | S. Stratford Road:               | 27,000 VPD    |               |               |
| (NCDOT 2021)                | Somerset Drive:                  | 15,000 VPD    |               |               |