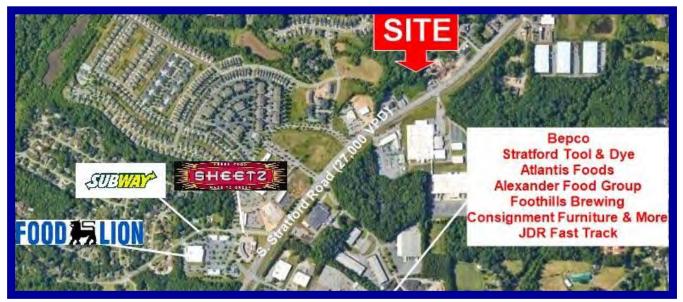

## +/- 1.30 Acres—HB Zoning—Ground Lease or Build-to-Suit South Stratford Road West of Hanes Mall Boulevard Winston Salem, North Carolina

| Site Details: | Strategically located between Hanes Mall Boulevard—Forsyth County's Predominant Retail Corridor—and Hillcrest Village. "Going Home" side of Stratford Road to Clemmons area. |  |  |  |
|---------------|------------------------------------------------------------------------------------------------------------------------------------------------------------------------------|--|--|--|
| Zoning:       | Liberal Highway Business (HB) Zoning with No Conditions                                                                                                                      |  |  |  |
| Site Size:    | 225' of Frontage on Stratford Road by +/-250' Deep                                                                                                                           |  |  |  |
| Topography:   | Rough Graded Pad, falling gently to back of site.                                                                                                                            |  |  |  |
| Area Retail:  | Sheetz, Food Lion, Lowes Home Improvement, Cities Grill, Village<br>Tavern, CVS/pharmacy, La Quinta Hotel, Best Buy, Home Depot, others                                      |  |  |  |