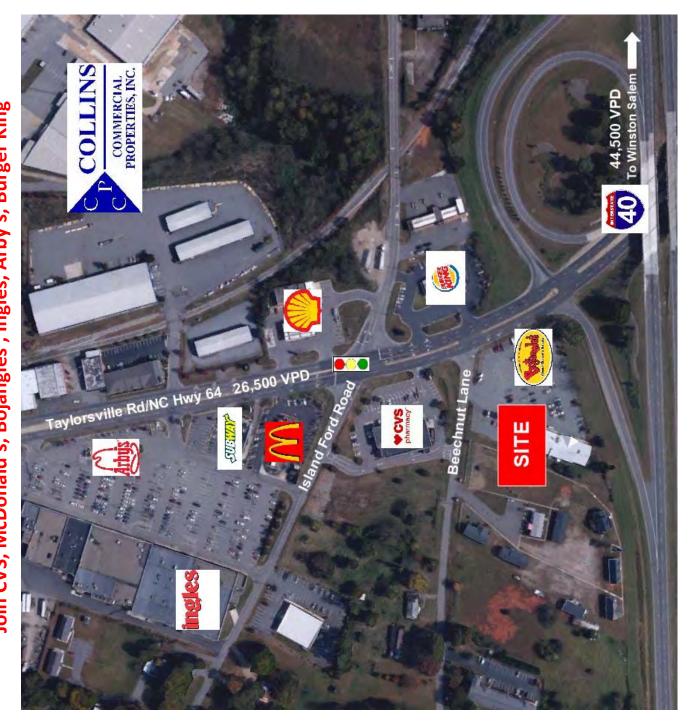

#### **Area Generators - Close Proximity to:**

- McDonald's, CVS, Bojangles, Ingles, Katana Kitchen, Burger King, Southern States, Arby's, Dollar General, Subway, Shell, others.
- Heavy Employment Base:

**Avg HH Income:** \$59,357 \$63,670 \$65,383 **Employment/Daytime Pop.:** 16,219 37,841 53,702

3 Mile

**Traffic Counts:** Taylorsville Rd/Hwy 64 26,500 VPD

(NCDOT 2021) I-40: 44,500 VPD

**7** Mile

61,656

Operating +/-9,046 SF Full Service Restaurant with ABC and Banquet Room on +/-1.30 Acres Join CVS, McDonald's, Bojangles', Ingles, Arby's, Burger King 3103 Taylorsville Rd/Hwy 64 @ I-40, Statesville NC