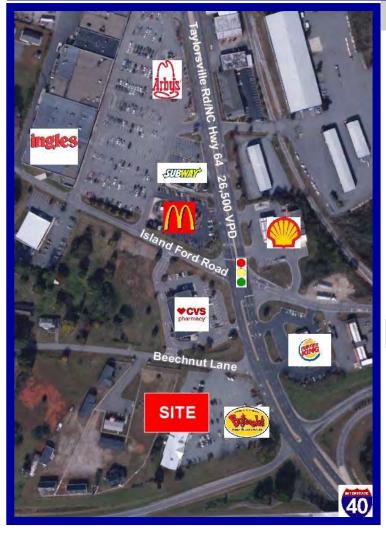

#### **Area Generators - Close Proximity to:**

- McDonald's, CVS, Bojangles, Ingles, Katana Kitchen, Burger King, Southern States, Arby's, Dollar General, Subway, Shell, others.
- Heavy Employment Base:

**Avg HH Income:** \$59,357 \$63,670 \$65,383 **Employment/Daytime Pop.:** 16,219 37,841 53,702

3 Mile

**Traffic Counts:** Taylorsville Rd/Hwy 64 26,500 VPD

(NCDOT 2021) I-40: 44,500 VPD

**7** Mile

61,656

Operating +/-9,046 SF Full Service Restaurant with ABC and Banquet Room on +/-1.30 Acres Join CVS, McDonald's, Bojangles', Ingles, Arby's, Burger King 3103 Taylorsville Rd/Hwy 64 @ I-40, Statesville NC