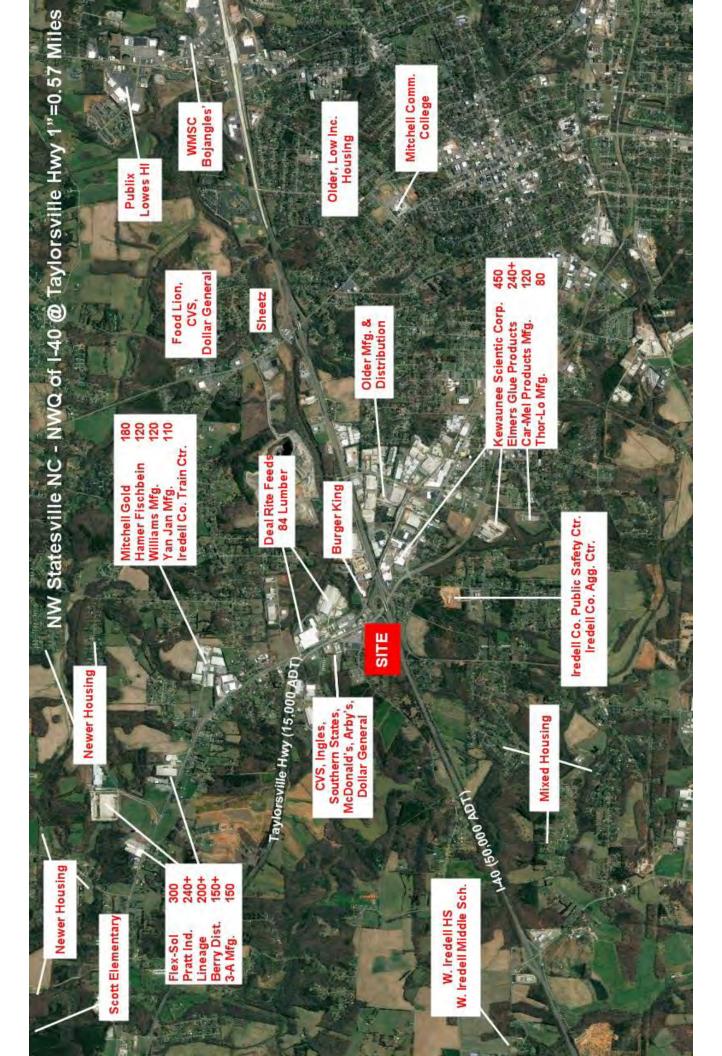

Manufacturing &

Distribution: 8,500 jobs within 3 miles

5 Mile

42,708

- I-40 & Hwy 64 Provide Regional Access
- New Residential Growth to North/NW

**Demographic Profile:** 

17.531 (SUSA 2022) **Population:** 

**Avg HH Income:** \$59,357 \$63,670 \$65,383 **Employment/Daytime Pop.:** 16,219 37,841 53,702

3 Mile

**Traffic Counts:** Taylorsville Rd/Hwy 64 26,500 VPD

(NCDOT 2021) I-40: 44,500 VPD