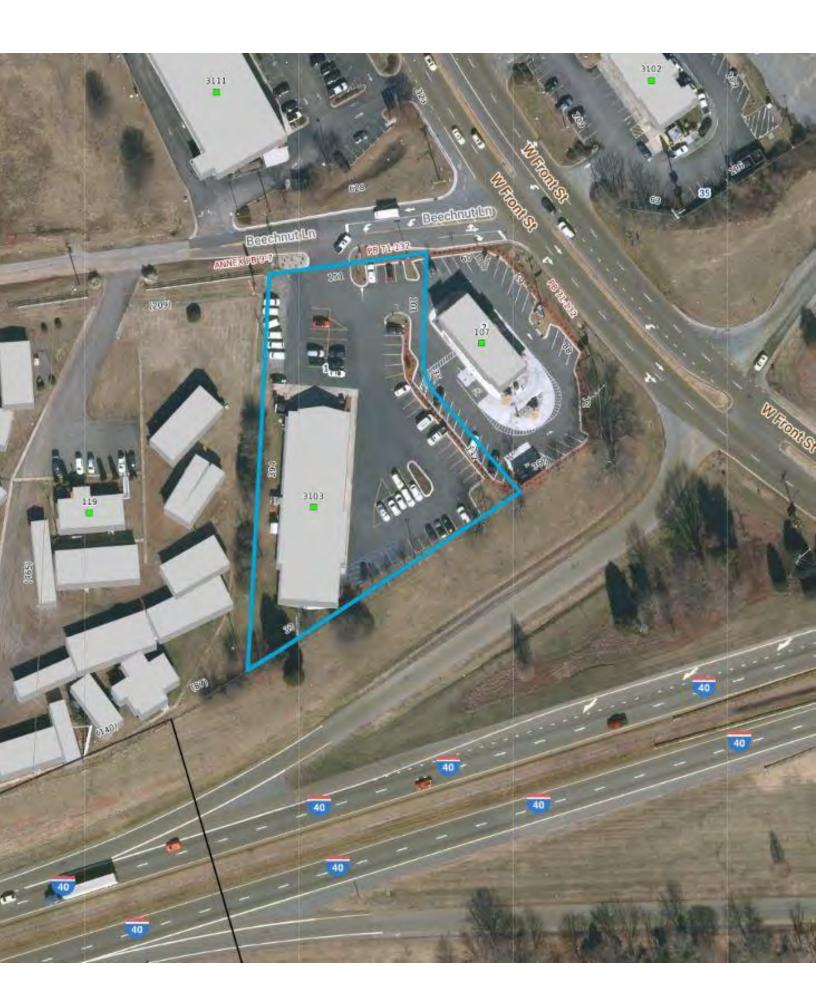

#### **Property Highlights**

- +/-9.046 SF Restaurant for Sale or Lease
- Located on +/-1.30 Acres
- All Food Prep Equipment included in Sale
- +/-65 Parks, plus Overflow Parking
- Contiguous to new Bojangles
- Seating: to 300+ Seats
- Hi-Rise I-40 Pylon Sign
- Hoods: 2; Grease Traps: 2
- Walk-In Coolers: 2; Walk-in freezer; HVAC 6 Units; Ice Machines: 2.
- Visibility to I-40 Westbound
- Operating Restaurant Confidential **Please**

**7** Mile

61,656

Operating +/-9,046 SF Full Service Restaurant with ABC and Banquet Room on +/-1.30 Acres Join CVS, McDonald's, Bojangles', Ingles, Arby's, Burger King 3103 Taylorsville Rd/Hwy 64 @ I-40, Statesville NC