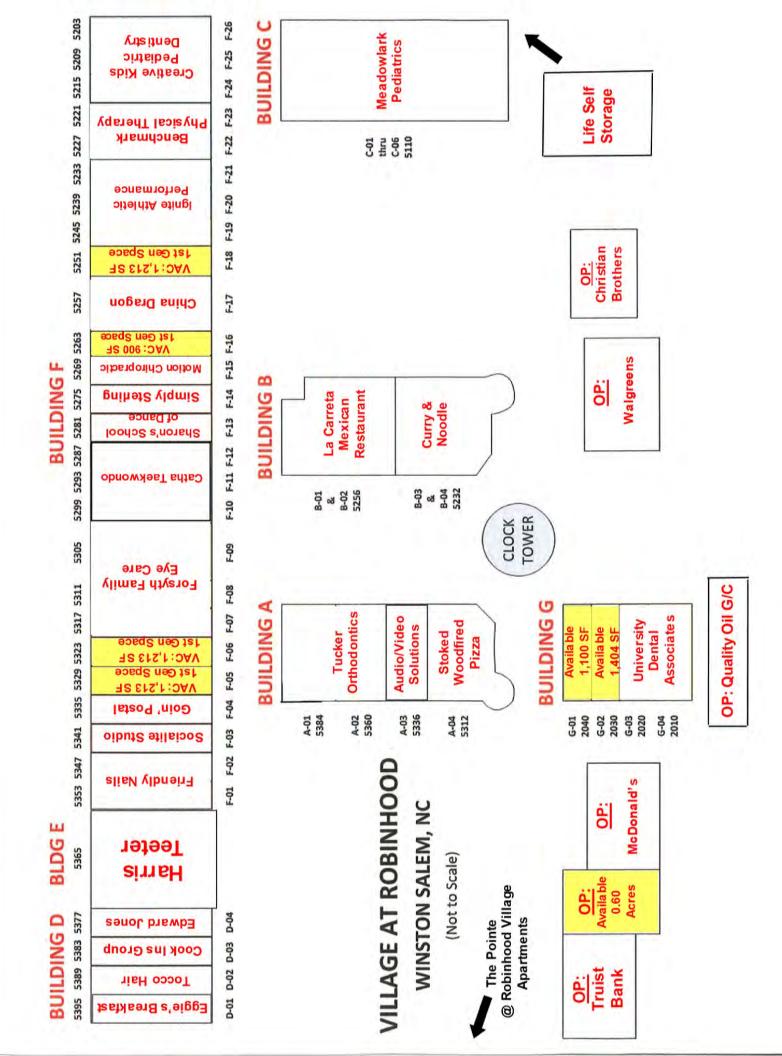

| Tenant Mix: | Harris Teeter (48,000 SF), Walgreens (14,820 SF), Truist Bank (4,200 SF),<br>McDonald's (4,365 SF), Meadowlark Pediatrics (6,038 SF), Christian<br>Brothers Automotive, Life Storage, multiple restaurants; specialty retailer,<br>Medical and service users. |                                                    |  |
|-------------|---------------------------------------------------------------------------------------------------------------------------------------------------------------------------------------------------------------------------------------------------------------|----------------------------------------------------|--|
| Available:  | <b>Inline Space:</b>                                                                                                                                                                                                                                          | 900, 1,213, 2,413 and 2,504 SF Available           |  |
|             | <b>Outparcels:</b>                                                                                                                                                                                                                                            | 0.60 Acre parcel for Ground Lease or Build-to-Suit |  |