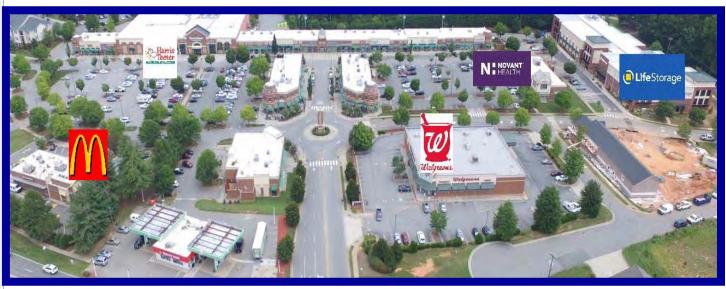

| Tenant Mix: | Harris Teeter (48,000 SF), Walgreens (14,820 SF), Truist Bank (4,200 SF),<br>McDonald's (4,365 SF), Meadowlark Pediatrics (6,038 SF), Christian<br>Brothers Automotive, Life Storage, multiple restaurants; specialty retailer,<br>Medical and service users. |                                                    |  |
|-------------|---------------------------------------------------------------------------------------------------------------------------------------------------------------------------------------------------------------------------------------------------------------|----------------------------------------------------|--|
| Available:  | <b>Inline Space:</b>                                                                                                                                                                                                                                          | 900, 1,213, 2,413 and 2,504 SF Available           |  |
|             | <b>Outparcels:</b>                                                                                                                                                                                                                                            | 0.60 Acre parcel for Ground Lease or Build-to-Suit |  |