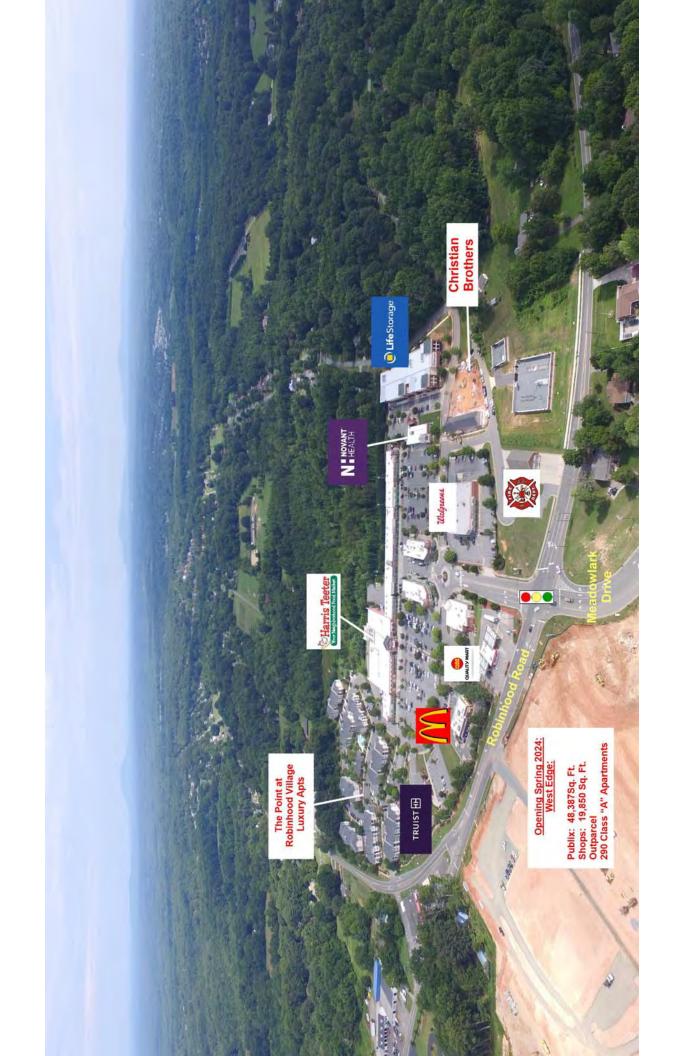

| Tenant Mix: | Harris Teeter (48,000 SF), Walgreens (14,820 SF), Truist Bank (4,200 SF),<br>McDonald's (4,365 SF), Meadowlark Pediatrics (6,038 SF), Christian<br>Brothers Automotive, Life Storage, multiple restaurants; specialty retailer,<br>Medical and service users. |                                                    |  |
|-------------|---------------------------------------------------------------------------------------------------------------------------------------------------------------------------------------------------------------------------------------------------------------|----------------------------------------------------|--|
| Available:  | <b>Inline Space:</b>                                                                                                                                                                                                                                          | 900, 1,213, 2,413 and 2,504 SF Available           |  |
|             | <b>Outparcels:</b>                                                                                                                                                                                                                                            | 0.60 Acre parcel for Ground Lease or Build-to-Suit |  |