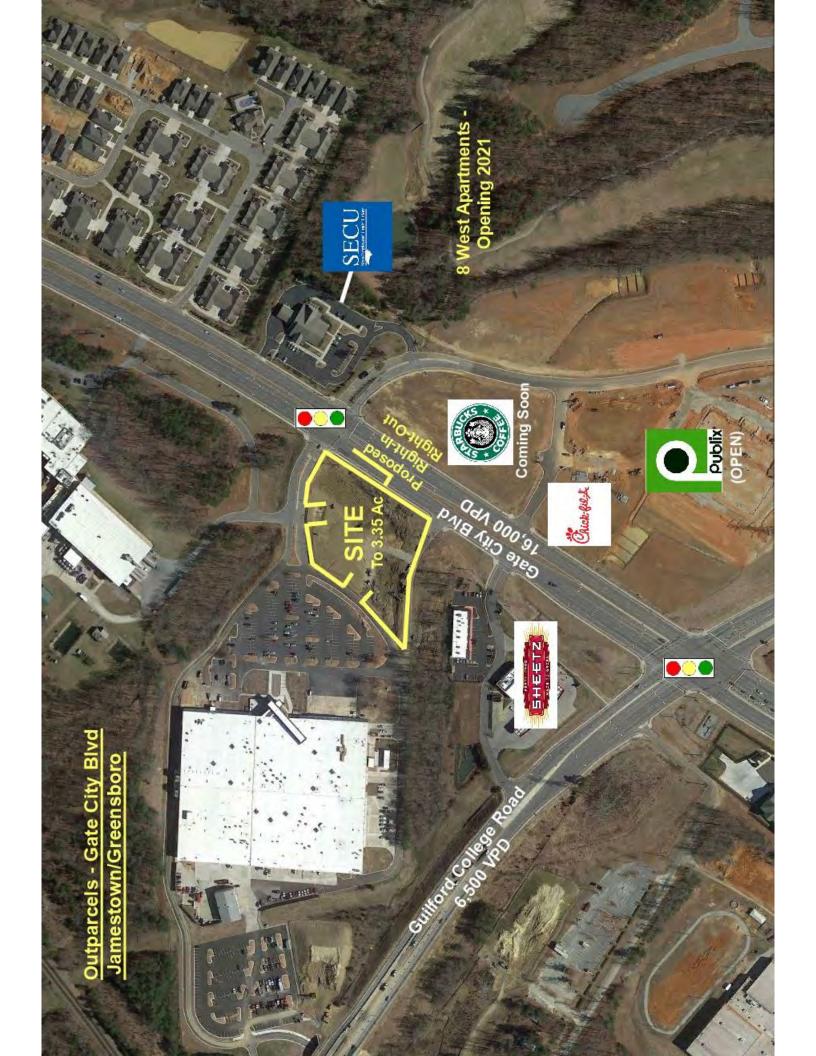

## **Retail Outparcels for Ground Lease - Signalized Access** +/-3.35 Acres - Divisible for Two or More End Users NWQ of Gate City Blvd @ Guilford College Rd., Jamestown NC

| Trade Area:                             | Signalized intersection at W. Gate City Blvd. and Guilford College Road.<br>Serving the affluent Grandover, Sedgefield, Adams Farm and Jamestown<br>communities. Close to Ragsdale High School and Jamestown Middle, and<br>Greensboro Community Technical College (15,000 Students) |                                       |                                                |                                                |
|-----------------------------------------|--------------------------------------------------------------------------------------------------------------------------------------------------------------------------------------------------------------------------------------------------------------------------------------|---------------------------------------|------------------------------------------------|------------------------------------------------|
| Other Area Generators:                  | Publix, Chick-Fil-A, Starbucks, Sheetz, LeBauer Health Care,<br>Guilford Technical Community College, Ragsdale HS, Jamestown MS                                                                                                                                                      |                                       |                                                |                                                |
| Site Amenities:                         | Signalized Access; rough graded pad site with stubbed utilities; will subdivide.<br>Shared storm water retention proposed for multiple users. Proposed right-in<br>direct site access from Gate City Blvd.                                                                           |                                       |                                                |                                                |
| <b>Demographic Profile:</b> (2023 Est.) | Population:<br>Avg HH Income:<br>Employment/Daytime Pop.:                                                                                                                                                                                                                            | 1 Mile<br>2,850<br>\$107,925<br>2,173 | <u>3 Mile</u><br>33,404<br>\$118,681<br>17,718 | <u>5 Mile</u><br>106,648<br>\$96,263<br>86,006 |
| <b>Traffic Counts:</b> (NCDOT 2021)     | Gate City Blvd:<br>Guilford College Rd:                                                                                                                                                                                                                                              | 15,000 VPD<br>6,200 VPD               |                                                |                                                |