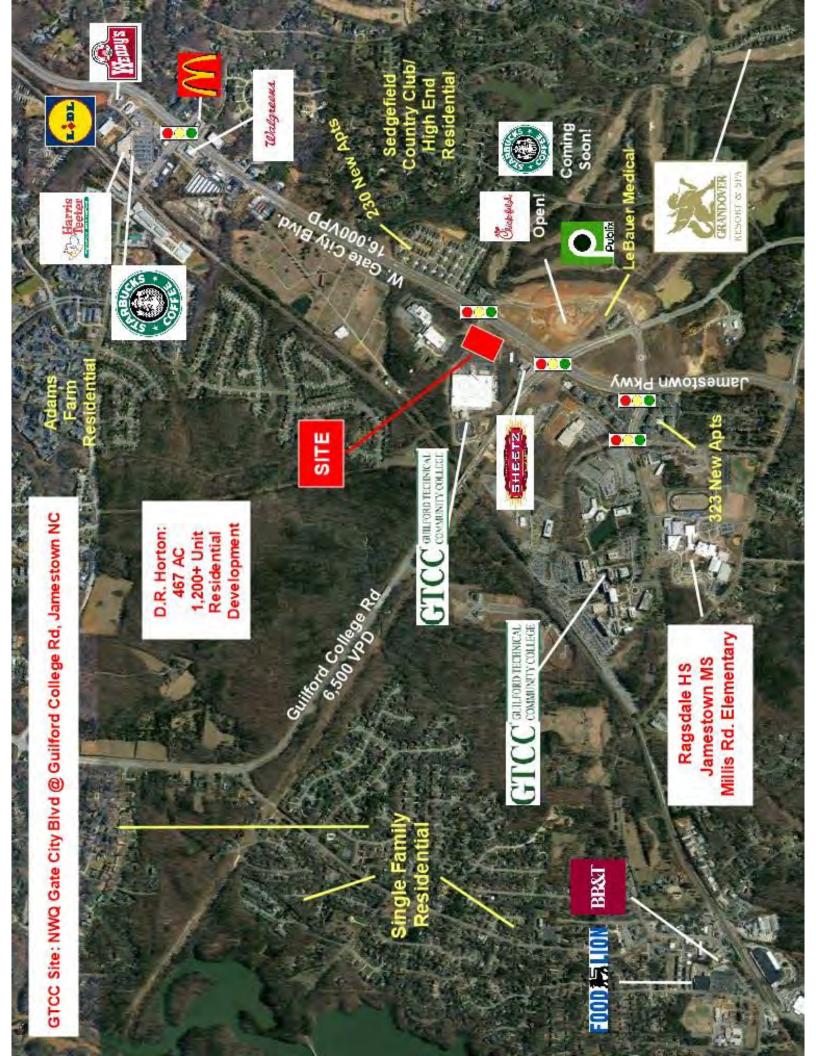

## **Retail Outparcels for Ground Lease - Signalized Access** +/-3.35 Acres - Divisible for Two or More End Users NWQ of Gate City Blvd @ Guilford College Rd., Jamestown NC

| Trade Area:                             | Signalized intersection at W. Gate City Blvd. and Guilford College Road.<br>Serving the affluent Grandover, Sedgefield, Adams Farm and Jamestown<br>communities. Close to Ragsdale High School and Jamestown Middle, and<br>Greensboro Community Technical College (15,000 Students) |                                       |                                                |                                                |
|-----------------------------------------|--------------------------------------------------------------------------------------------------------------------------------------------------------------------------------------------------------------------------------------------------------------------------------------|---------------------------------------|------------------------------------------------|------------------------------------------------|
| Other Area Generators:                  | Publix, Chick-Fil-A, Starbucks, Sheetz, LeBauer Health Care,<br>Guilford Technical Community College, Ragsdale HS, Jamestown MS                                                                                                                                                      |                                       |                                                |                                                |
| Site Amenities:                         | Signalized Access; rough graded pad site with stubbed utilities; will subdivide.<br>Shared storm water retention proposed for multiple users. Proposed right-in<br>direct site access from Gate City Blvd.                                                                           |                                       |                                                |                                                |
| <b>Demographic Profile:</b> (2023 Est.) | Population:<br>Avg HH Income:<br>Employment/Daytime Pop.:                                                                                                                                                                                                                            | 1 Mile<br>2,850<br>\$107,925<br>2,173 | <u>3 Mile</u><br>33,404<br>\$118,681<br>17,718 | <u>5 Mile</u><br>106,648<br>\$96,263<br>86,006 |
| <b>Traffic Counts:</b> (NCDOT 2021)     | Gate City Blvd:<br>Guilford College Rd:                                                                                                                                                                                                                                              | 15,000 VPD<br>6,200 VPD               |                                                |                                                |