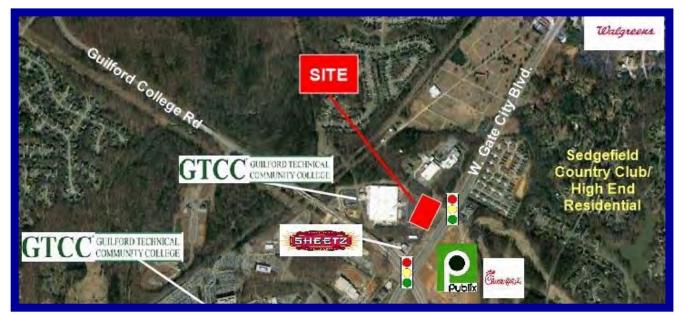

## **Retail Outparcels for Ground Lease - Signalized Access** +/-3.35 Acres - Divisible for Two or More End Users NWQ of Gate City Blvd @ Guilford College Rd., Jamestown NC

| Trade Area:                             | Signalized intersection at W. Gate City Blvd. and Guilford College Road.<br>Serving the affluent Grandover, Sedgefield, Adams Farm and Jamestown<br>communities. Close to Ragsdale High School and Jamestown Middle, and<br>Greensboro Community Technical College (15,000 Students) |                                       |                                                |                                                |
|-----------------------------------------|--------------------------------------------------------------------------------------------------------------------------------------------------------------------------------------------------------------------------------------------------------------------------------------|---------------------------------------|------------------------------------------------|------------------------------------------------|
| Other Area Generators:                  | Publix, Chick-Fil-A, Starbucks, Sheetz, LeBauer Health Care,<br>Guilford Technical Community College, Ragsdale HS, Jamestown MS                                                                                                                                                      |                                       |                                                |                                                |
| Site Amenities:                         | Signalized Access; rough graded pad site with stubbed utilities; will subdivide.<br>Shared storm water retention proposed for multiple users. Proposed right-in<br>direct site access from Gate City Blvd.                                                                           |                                       |                                                |                                                |
| <b>Demographic Profile:</b> (2023 Est.) | Population:<br>Avg HH Income:<br>Employment/Daytime Pop.:                                                                                                                                                                                                                            | 1 Mile<br>2,850<br>\$107,925<br>2,173 | <u>3 Mile</u><br>33,404<br>\$118,681<br>17,718 | <u>5 Mile</u><br>106,648<br>\$96,263<br>86,006 |
| <b>Traffic Counts:</b> (NCDOT 2021)     | Gate City Blvd:<br>Guilford College Rd:                                                                                                                                                                                                                                              | 15,000 VPD<br>6,200 VPD               |                                                |                                                |