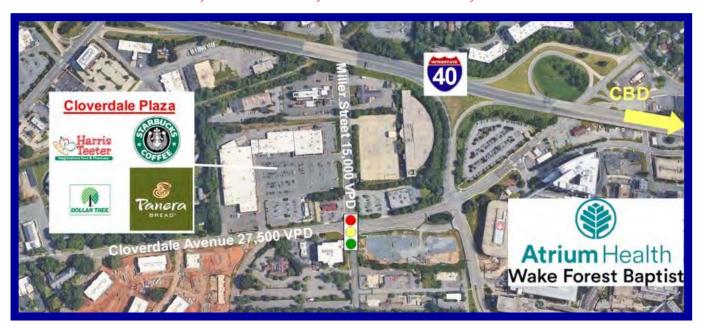

## Class A" Retail - Cloverdale Plaza - Winston Salem NC 1,600 SF to 4,600 SF - Immediate Availability Join Harris Teeter, Starbucks, Panera Bread, & Heartland Dental

Trade Area: Cloverdale Plaza is one block westward of Atrium WFU Baptist Hospital -

**Traffic Counts:** Cloverdale Ave: 20,600 VPD (NCDOT 2023) Miller Street: 21,000 VPD

Bus I-40/Salem Pkwv: 38,500 VPD