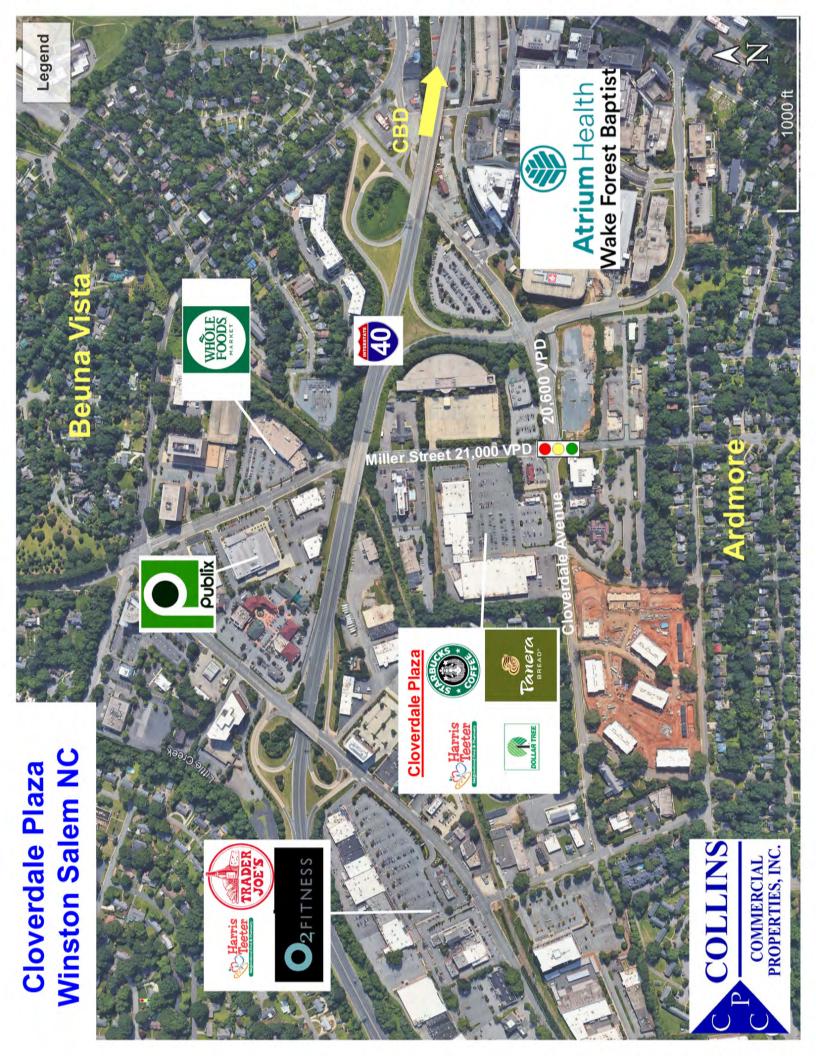

## Class A" Retail - Cloverdale Plaza - Winston Salem NC 1,600 SF to 4,600 SF - Immediate Availability Join Harris Teeter, Starbucks, Panera Bread, & Heartland Dental

Trade Area: Cloverdale Plaza is one block westward of Atrium WFU Baptist Hospital -

Forsyth County's largest employer (20,000+). Central to Winston Salem most popular high income neighborhoods: Buena Vista to the north and Ardmore to the south and west. The surrounding daytime population/work force

**Traffic Counts:** Cloverdale Ave: 20,600 VPD (NCDOT 2023) Miller Street: 21,000 VPD

Bus I-40/Salem Pkwv: 38,500 VPD