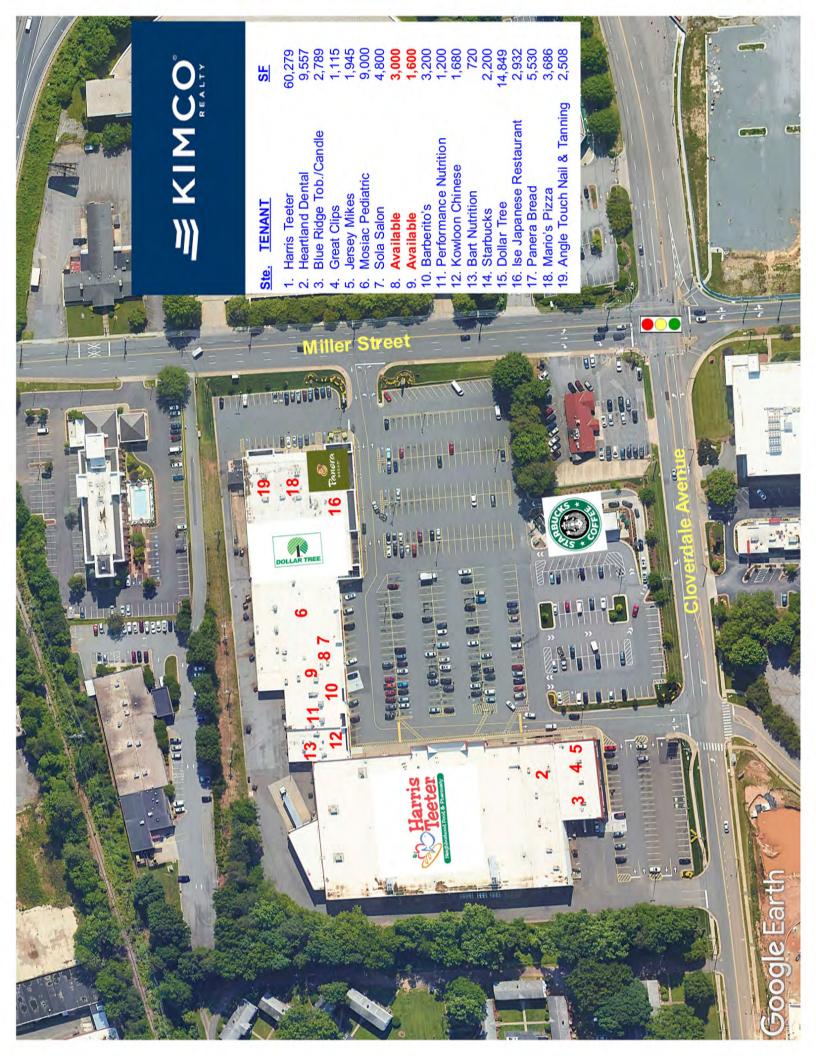

compliments the surrounding high residential population density.

Space Available: 1,600 SF & 3,000 SF- Contiguous Spaces to 4,600 SF - Immediate

**Availability** 

Co-Tenants: Harris Teeter, Panera Bread, Starbucks, Heartland Dental, Dollar Tree,

Barberito's, Mario's Pizza, Sola Salon, Great Clips and others.

Demographic Profile: <u>1 Mile</u> <u>3 Mile</u> <u>5 Mile</u>

(SUSA 2023) **Population:** 10,188 75,758 173,440

**Avg HH Income:** \$117,112 \$96,884 \$85,643 **Employment/Daytime Pop.:** 8,444 62,928 140,281