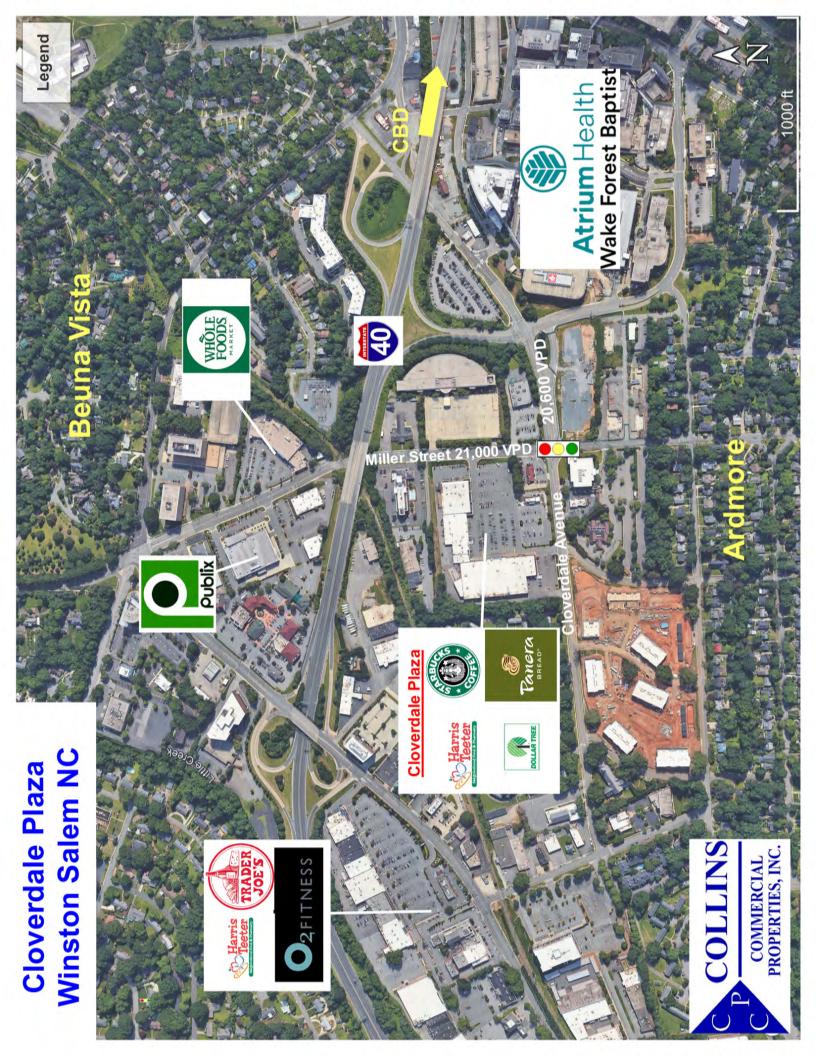

Class A" Retail - Cloverdale Plaza - Winston Salem NC Last Space 3,000 SF former Fitness Use - Immediate Availability Join Harris Teeter, Starbucks, Panera Bread, & Heartland Dental

**Trade Area:** Cloverdale Plaza is one block westward of Atrium WFU Baptist Hospital -Forsyth County's largest employer (20,000+). Central to Winston Salem most popular high income neighborhoods: Buena Vista to the north and Ardmore to the south and west. The surrounding daytime population/work force compliments the surrounding high residential population density.

| <b>Demographic Profile:</b> |                                 | <u>1 Mile</u> | <u>3 Mile</u> | <u>5 Mile</u> |
|-----------------------------|---------------------------------|---------------|---------------|---------------|
| (SUSA 2023)                 | Population:                     | 10,188        | 75,758        | 173,440       |
|                             | Avg HH Income:                  | \$117,112     | \$96,884      | \$85,643      |
|                             | <b>Employment/Daytime Pop.:</b> | 8,444         | 62,928        | 140,281       |
| <b>Traffic Counts:</b>      | <b>Cloverdale Ave:</b>          | 20,600 VPD    |               |               |
| (NCDOT 2023)                | Miller Street:                  | 21,000 VPD    |               |               |
|                             | Bus I-40/Salem Pkwy:            | 38,500 VPD    |               |               |