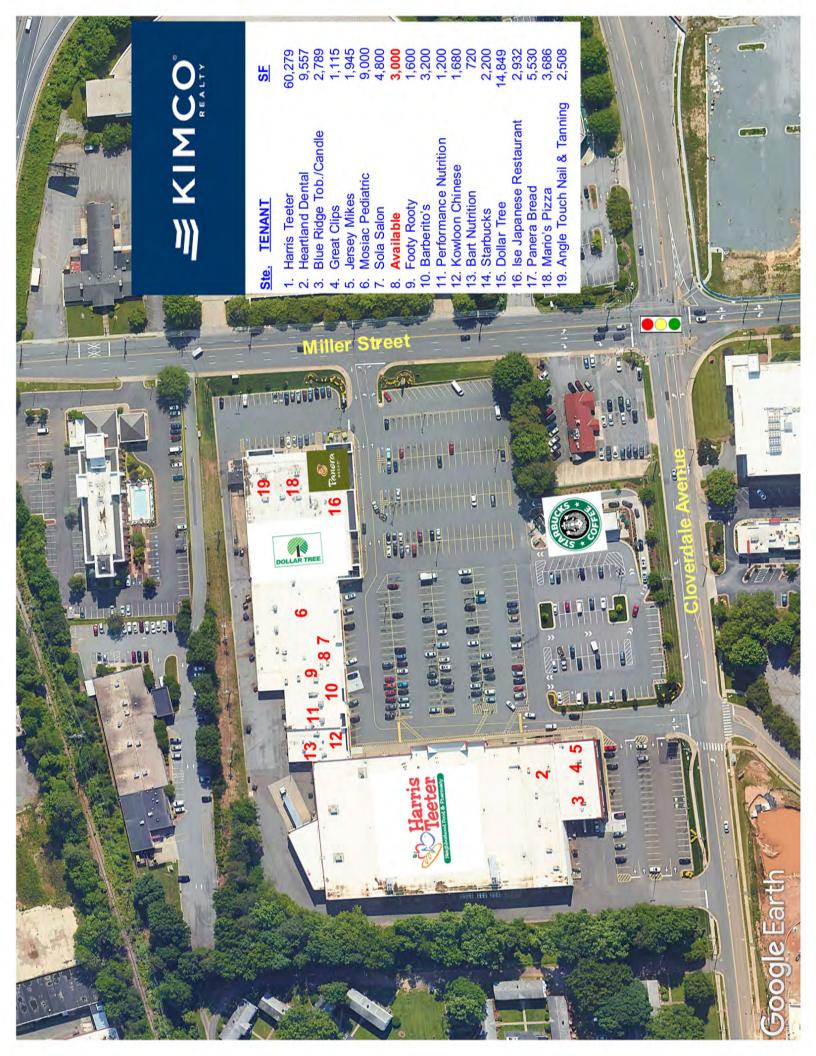

Class A" Retail - Cloverdale Plaza - Winston Salem NC Last Space 3,000 SF former Fitness Use - Immediate Availability Join Harris Teeter, Starbucks, Panera Bread, & Heartland Dental

**Trade Area:** Cloverdale Plaza is one block westward of Atrium WFU Baptist Hospital -Forsyth County's largest employer (20,000+). Central to Winston Salem most popular high income neighborhoods: Buena Vista to the north and Ardmore to the south and west. The surrounding daytime population/work force compliments the surrounding high residential population density.

## **Space Available:** 3,000 SF: Former Fitness Use - Immediate Availability

**Co-Tenants:** Harris Teeter, Panera Bread, Starbucks, Heartland Dental, Dollar Tree, Barberito's, Mario's Pizza, Sola Salon, Great Clips and others.