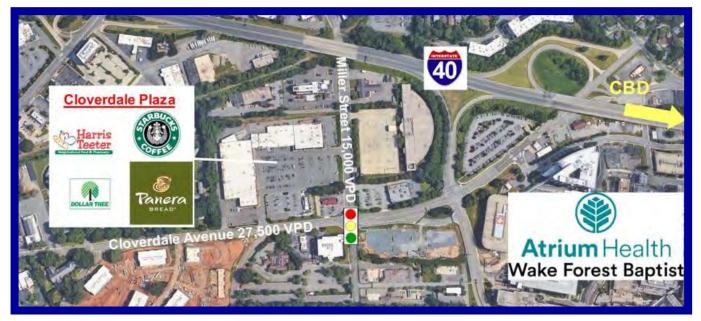

Class A" Retail - Cloverdale Plaza - Winston Salem NC Last Space 3,000 SF former Fitness Use - Immediate Availability Join Harris Teeter, Starbucks, Panera Bread, & Heartland Dental

**Trade Area:** Cloverdale Plaza is one block westward of Atrium WFU Baptist Hospital -Forsyth County's largest employer (20,000+). Central to Winston Salem most popular high income neighborhoods: Buena Vista to the north and Ardmore to the south and west. The surrounding daytime population/work force compliments the surrounding high residential population density.

| <b>Demographic Profile:</b> |                                 | <u>1 Mile</u> | <u>3 Mile</u> | <u>5 Mile</u> |
|-----------------------------|---------------------------------|---------------|---------------|---------------|
| (SUSA 2023)                 | Population:                     | 10,188        | 75,758        | 173,440       |
|                             | Avg HH Income:                  | \$117,112     | \$96,884      | \$85,643      |
|                             | <b>Employment/Daytime Pop.:</b> | 8,444         | 62,928        | 140,281       |
| <b>Traffic Counts:</b>      | <b>Cloverdale Ave:</b>          | 20,600 VPD    |               |               |
| (NCDOT 2023)                | Miller Street:                  | 21,000 VPD    |               |               |
|                             | Bus I-40/Salem Pkwy:            | 38,500 VPD    |               |               |