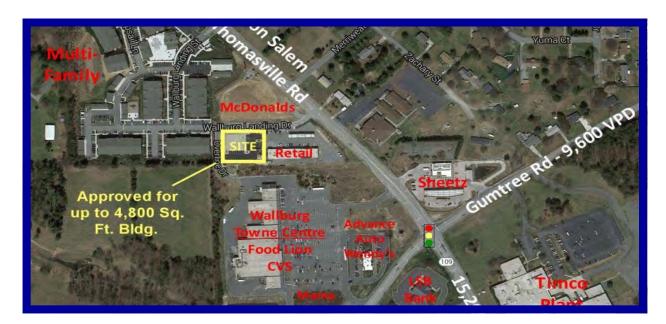

## NC 109 (Thomasville Rd) at Gumtree Rd, Wallburg, North Carolina Between McDonalds and Food Lion & CVS Center

**Trade Area:** Wallburg is a suburban bedroom community, located on NC 109/Thomasville

Rd South, serving South Winston Salem and North High Point. Forsyth County

address, alcohol sales allowed for sit down restaurant use.

**Site Conditions:** Fully Improved Site: Zoned for up to 4,800 SF Buildable area.

Graded Pad, parking in place, offsite storm water pond in place.

**Co-Tenants:** McDonalds, Gas/Convenience store, and small strip center.

Other Area Generators: Food Lion, CVS, Sheetz, McDonald's, Wendy's, 1st National Bank, Advance

Auto, Dominos, Little Richards BBQ, Timco Manufacturing, others.

 Demographic Profile:
 1 Mile
 3 Mile
 5 Mile

 (SUSA 2017)
 Population:
 2,076
 15,618
 59,012

 Avg HH Income:
 \$78,917
 \$65,750
 \$58,709

 Employment/Daytime Pop.:
 1,178
 8,316
 27,972

**Traffic Counts:** NC Hwy 109/Thomasville Rd: 15,200 VPD (NCDOT 2016) Gumtree Rd: 9,600 VPD