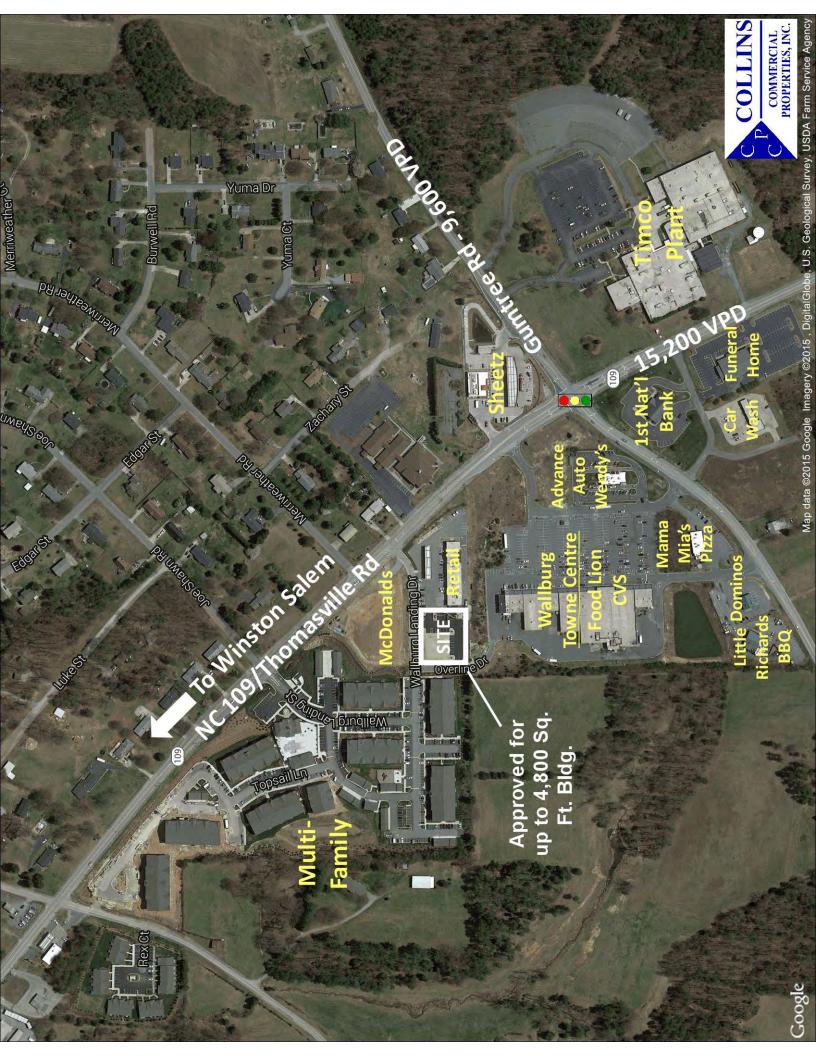

## NC 109 (Thomasville Rd) at Gumtree Rd, Wallburg, North Carolina Between McDonalds and Food Lion & CVS Center

**Trade Area:** Wallburg is a suburban bedroom community, located on NC 109/Thomasville

Rd South, serving South Winston Salem and North High Point. Forsyth County

address, alcohol sales allowed for sit down restaurant use.

**Site Conditions:** Fully Improved Site: Zoned for up to 4,800 SF Buildable area.

Graded Pad, parking in place, offsite storm water pond in place.

**Co-Tenants:** McDonalds, Gas/Convenience store, and small strip center.

Other Area Generators: Food Lion, CVS, Sheetz, McDonald's, Wendy's, 1st National Bank, Advance

Auto, Dominos, Little Richards BBQ, Timco Manufacturing, others.

 Demographic Profile:
 1 Mile
 3 Mile
 5 Mile

 (SUSA 2017)
 Population:
 2,076
 15,618
 59,012

 Avg HH Income:
 \$78,917
 \$65,750
 \$58,709

 Employment/Daytime Pop.:
 1,178
 8,316
 27,972

**Traffic Counts:** NC Hwy 109/Thomasville Rd: 15,200 VPD (NCDOT 2016) Gumtree Rd: 9,600 VPD