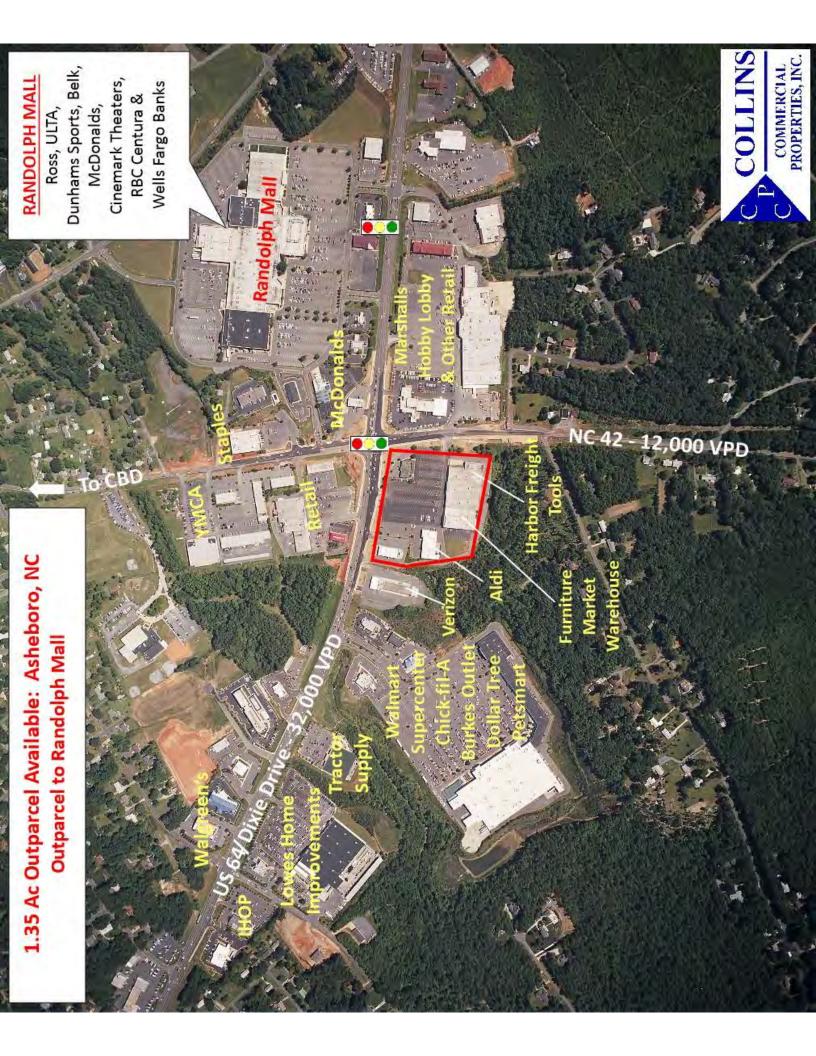

## Major Tenant Space Available to 48,000 SF - (Will Subdivide) US Hwy 64/49/Dixie Drive at NC 42 - Opposite Randolph Mall Join Aldi, Furniture Market Warehouse, Harbor Freight Tools Asheboro (Randolph County), North Carolina

Market: Asheboro is the county seat and retail hub of Randolph County. Part of

the Triad MSA with over 1.5 million people.

**Co-Tenancy:** Harbor Freight Tools (16.300 SF), Aldi Foods (15.150 SF Freestand-

ing), Furniture Market Warehouse (20,700 SF)

**Outparcels:** Mattress Warehouse; AT&T Mobile, Hugo's Express Wash

**Space Available:** 47,500 SF **GLA:** Total of +/- 84,600 SF

**Area Retail:** Randolph Mall: Belk, Ross, Ulta, Dunham's Sports, Books-A-Million,

Cinemark Theaters, Staples; Walmart Supercenter, Dollar Tree, Chick-

fil-A, Lowes Home Center, Chili's, IHOP, Tractor

Supply, Hobby Lobby, Burkes Outlet, PetSmart, Verizon, others.

**Demographic Profile:** 