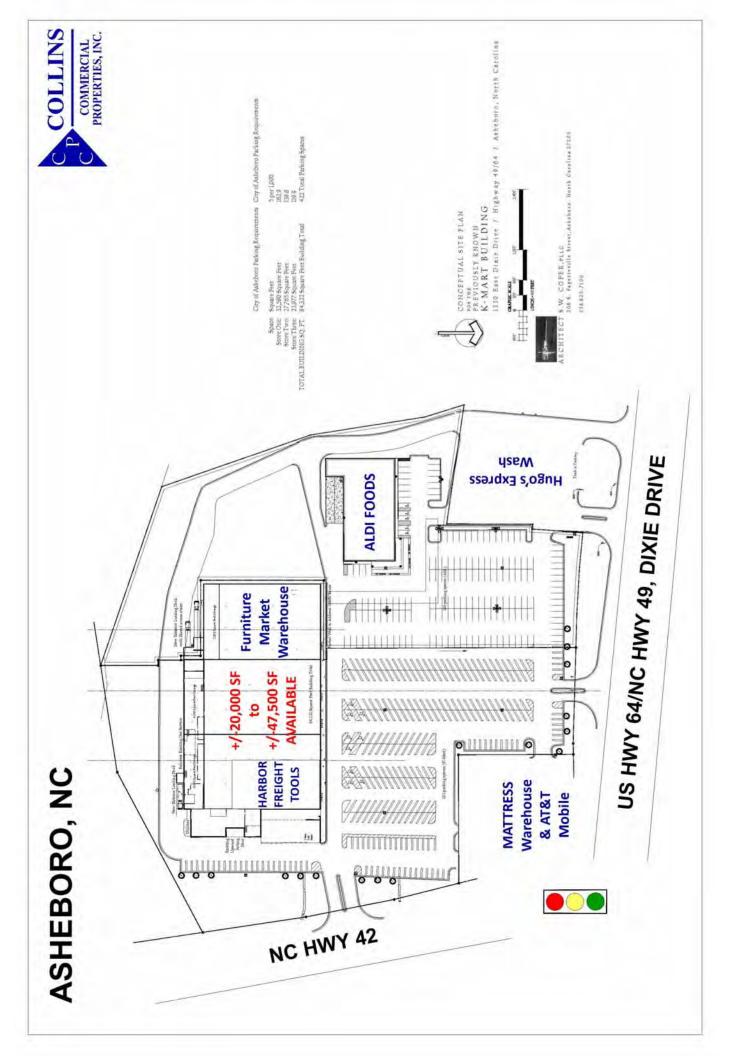

## Major Tenant Space Available to 48,000 SF - (Will Subdivide) US Hwy 64/49/Dixie Drive at NC 42 - Opposite Randolph Mall Join Aldi, Furniture Market Warehouse, Harbor Freight Tools Asheboro (Randolph County), North Carolina

Market: Asheboro is the county seat and retail hub of Randolph County. Part of

the Triad MSA with over 1.5 million people.

**Co-Tenancy:** Harbor Freight Tools (16.300 SF), Aldi Foods (15.150 SF Freestand-

ing), Furniture Market Warehouse (20,700 SF)

**Outparcels:** Mattress Warehouse; AT&T Mobile, Hugo's Express Wash

**Space Available:** 47,500 SF **GLA:** Total of +/- 84,600 SF

**Area Retail:** Randolph Mall: Belk, Ross, Ulta, Dunham's Sports, Books-A-Million,