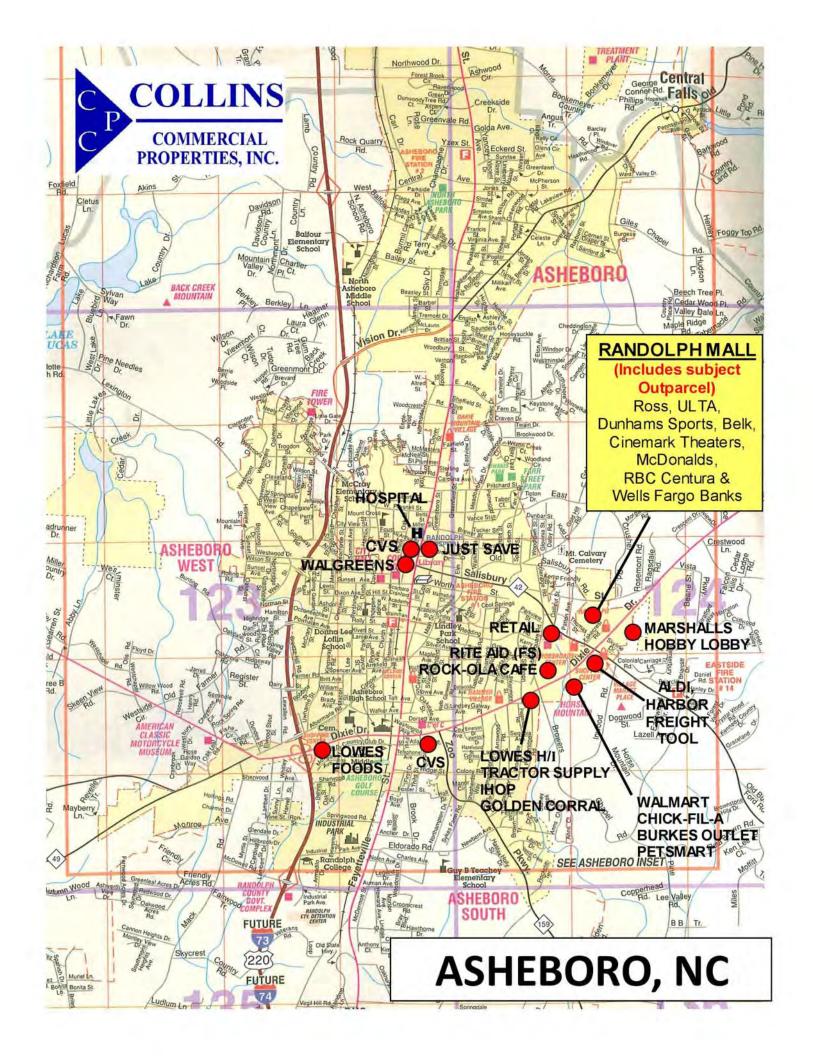

## Major Tenant Space Available to 48,000 SF - (Will Subdivide) US Hwy 64/49/Dixie Drive at NC 42 - Opposite Randolph Mall Join Aldi, Furniture Market Warehouse, Harbor Freight Tools Asheboro (Randolph County), North Carolina

Cinemark Theaters, Staples; Walmart Supercenter, Dollar Tree, Chick-

fil-A, Lowes Home Center, Chili's, IHOP, Tractor

Supply, Hobby Lobby, Burkes Outlet, PetSmart, Verizon, others.

**Demographic Profile:** 